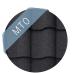

Classic Cobblestone Midnight Eclipse

Natural Slate

Old Hickory

Woodland Green\*

Pinnacle Grey

Antique Chestnut

Midnight Eclipse\*

Woodland Green\*