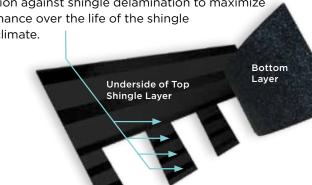

## **Quadra**Bond®

**Advanced Layering** 

CertainTeed's specially formulated adhesive adheres shingle layers at four points, more than any other manufacturer. This superior bond provides greater protection against shingle delamination to maximize performance over the life of the shingle in any climate.