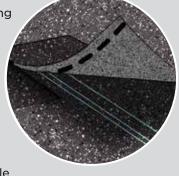

## **Quadra**Bond®

**Advanced Layering** 

CertainTeed's specially formulated adhesive adheres shingle layers at four points, more than any other manufacturer. This superior bond provides greater protection against shingle delamination to maximize performance over the life of the shingle in any climate.