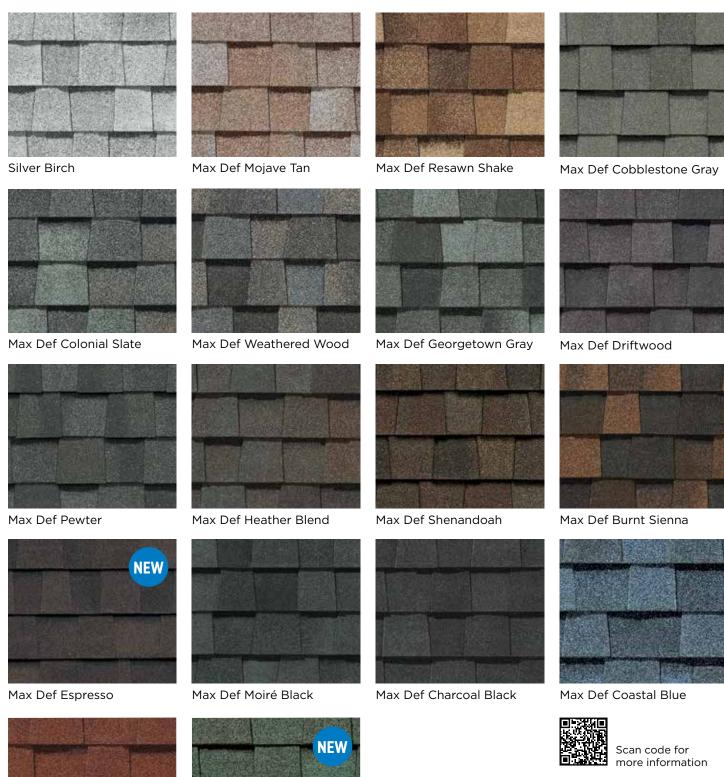

## LANDMARK® PRO COLOR PALETTE

Max Def Red Oak

Max Def Evergreen

#### **Max Def Colors**

Look deeper. With Max Def, a new dimension is added to shingles with a richer mixture of surface granules. You get a brighter, more vibrant, more dramatic appearance and depth of color. And the natural beauty of your roof shines through.