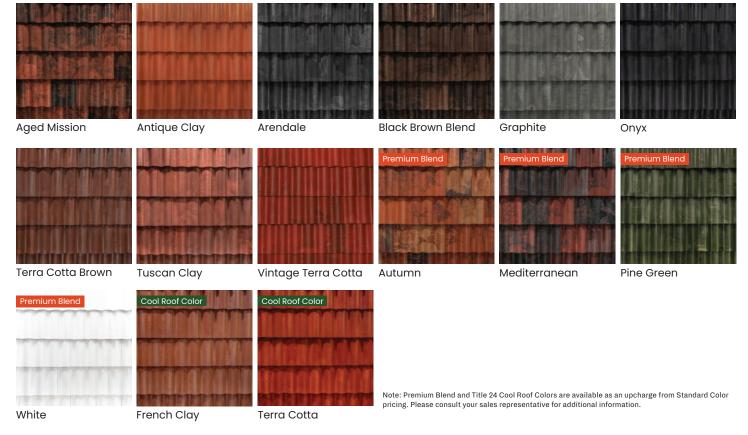

## **Introducing Brava's New Color Line for 2024!**

Our new color selections were created by refining our color blends and selecting the best quality blends for your building projects. In addition to our refined color blends, Brava Premium Color blends offer a luxurious look of high contrast color blends staying true to life in comparison to authentic slate, shake and clay tiles.

#### **Cedar Shake Colors**





New Cedar

Premium Blend

White

nium Blend

Driftwood



Woodland

### **Slate Tile Colors**



Arendale



Atlantic



Cottage

remium B



Graphite





Light Arendale



Onyx



Washington

European

Pine Green

Tuscan Clay

Victorian

White



# Color Line 2024

**Spanish Barrel Colors** 



### Legacy Colors Still Available

Class A fire rat

4 hail rating

MIAMIDADECOUNTY

Miami Dade County Approval for Slate 2.0 pending /ade in US/

Below are select colors available for a limited time only from Brava's 2023 standard color line. Although these colors are available for a limited time only, special requests can be made for consideration of production for your roofing project or HOA community.



The printed colors shown may vary from actual colors. Before making a final selection, be sure to review actual material samples and roof installations. Please contact your salesperson for further assistance.

bravarooftile.com • (844) 290-4196 • info@bravarooftile.com

© Brava 12/2023